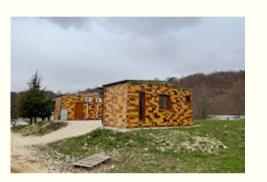

### INCOMING MARCHE

Two shelters in the Sibillini Mountains National Park:

- Rifuge Colle Le Cese
- Cupi di Visso Refuge
- A centuries-old structure called the Hostel Hospitale convento di San Francesco in the municipality of Venarotta in the province of Ascoli Piceno.
- It deals entirely with the reservation and sale of tickets for historical train rides of the Italic Subappennine Railway.