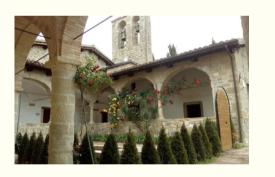

### INCOMING MARCHE

Two shelters in the Sibillini Mountains National Park:

- Rifuge Colle Le Cese
- Cupi di Visso Refuge
- A centuries-old structure called the Hostel Hospitale convento di San Francesco in the municipality of Venarotta in the province of Ascoli Piceno.
- It deals entirely with the reservation and sale of tickets for historical train rides of the Italic Subappennine Railway.