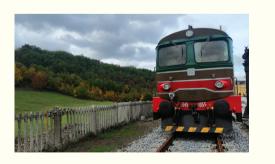

### INCOMING MARCHE

Two shelters in the Sibillini Mountains National Park:

- Rifuge Colle Le Cese
- Cupi di Visso Refuge
- A centuries-old structure called the Hostel Hospitale convento di San Francesco in the municipality of Venarotta in the province of Ascoli Piceno.
- It deals entirely with the reservation and sale of tickets for historical train rides of the Italic Subappennine Railway.