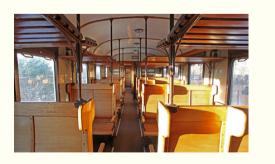

### INCOMING MARCHE

Two shelters in the Sibillini Mountains National Park:

- Rifuge Colle Le Cese
- Cupi di Visso Refuge
- A centuries-old structure called the Hostel Hospitale convento di San Francesco in the municipality of Venarotta in the province of Ascoli Piceno.
- It deals entirely with the reservation and sale of tickets for historical train rides of the Italic Subappennine Railway.